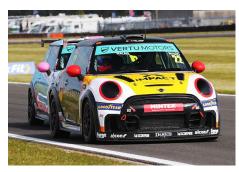

## 2024 JCW CLASS.

The JCW Class sits at the pinnacle of the MINI CHALLENGE, offering a specification that is closer to the BTCC cars it shares a stage with than any other single-make championship in the UK - but at a fraction of the cost.

Goodyear slick tyres, a Damico tuned 2-litre engine, Quaife sequential gearbox, three-way adjustable Nitron dampers and Alcon brakes ensure the JCW Class provides the perfect stepping stone to touring car racing while representing the 'Best of British'.