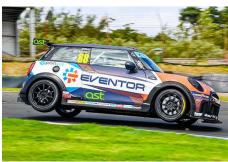

## 2024 JCW CLASS.

The JCW Class sits at the pinnacle of the MINI CHALLENGE, offering a specification that is closer to the BTCC cars it shares a stage with than any other single-make championship in the UK - but at a fraction of the cost.

Goodyear slick tyres, a Damico tuned 2-litre engine, Quaife sequential gearbox, three-way adjustable Nitron dampers and Alcon brakes ensure the JCW Class provides the perfect stepping stone to touring car racing while representing the 'Best of British'.