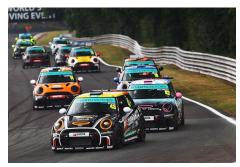

## 2024 JCW CLASS.

The JCW Class sits at the pinnacle of the MINI CHALLENGE, offering a specification that is closer to the BTCC cars it shares a stage with than any other single-make championship in the UK - but at a fraction of the cost.

Goodyear slick tyres, a Damico tuned 2-litre engine, Quaife sequential gearbox, three-way adjustable Nitron dampers and Alcon brakes ensure the JCW Class provides the perfect stepping stone to touring car racing while representing the 'Best of British'.